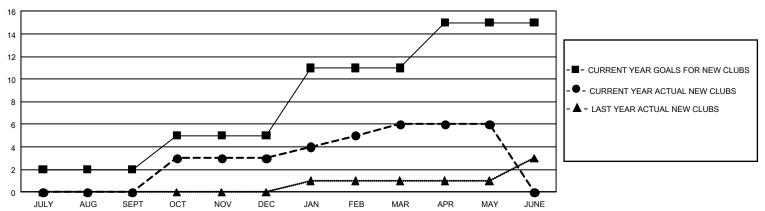

## GOALS AND ACTUAL NEW CLUBS CUMULATIVE

## GMT Constitutional Area 1, Group K

**GMT**: OPEN

REPORT DOES NOT INCLUDE CLUBS IN UNDISTRICTED AREAS.

| Clubs                 |               |           |               | Members               |                         |                         |                                                    |  |
|-----------------------|---------------|-----------|---------------|-----------------------|-------------------------|-------------------------|----------------------------------------------------|--|
| RESULTS FOR 2019-2020 |               |           |               | RESULTS FOR 2019-2020 |                         |                         |                                                    |  |
| QUARTER               | NEW CLUB GOAL | NEW CLUBS | DROPPED CLUBS | QUARTER MEM           | IBER GROWTH NET<br>GOAL | MEMBER GROWTH<br>ACTUAL | DROPPED<br>MEMBERS ACTUAL<br>(including transfers) |  |
| JULY/AUG/SEPT         | 6             | 0         | 5             | JULY/AUG/SEPT         | 645                     | 303                     | 369                                                |  |
| OCT/NOV/DEC           | 9             | 3         | 3             | OCT/NOV/DEC           | 798                     | 451                     | 554                                                |  |
| JAN/FEB/MAR           | 18            | 3         | 2             | JAN/FEB/MAR           | 918                     | 470                     | 365                                                |  |
| APR/MAY/JUNE          | 12            | 0         | 2             | APR/MAY/JUNE          | 792                     | 150                     | 147                                                |  |