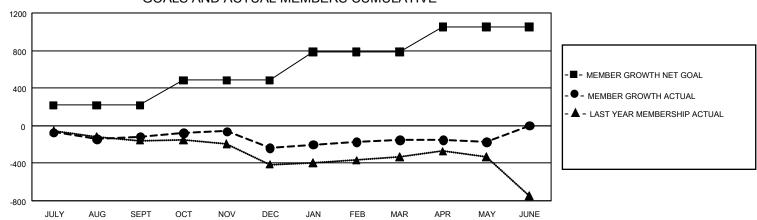

## GOALS AND ACTUAL MEMBERS CUMULATIVE

| DROPPED CLUBS: 12 |       | 350 CLUBS OF 600 ADDED 1 OR MORE | GENDER DISTRIBUTION             |                 |       |
|-------------------|-------|----------------------------------|---------------------------------|-----------------|-------|
|                   |       | NEW MEMBERS                      | MALE                            | 11,752 (64.15%) |       |
|                   |       |                                  | FEMALE                          | 6,567 (35.85%)  |       |
| DROPPED MEMBERS   |       |                                  |                                 |                 |       |
| DECEASED          | 210   | CLICK HERE FOR CUMULATIVE        | TOTAL FAMILY UNIT MEMBERS       |                 | 3,540 |
| CLUB CANCELLED 42 |       | MEMBERSHIP DATA                  |                                 |                 |       |
| OTHER             | 1,185 |                                  | FAMILY MEMBERS PAYING HALF DUES |                 | 1,818 |
| TOTAL             | 1,437 |                                  |                                 |                 |       |

## GMT Constitutional Area 1, Group K

**GMT**: OPEN

REPORT DOES NOT INCLUDE CLUBS IN UNDISTRICTED AREAS.

| Clubs                 |               |           |               | Members               |                         |                         |                                                    |  |
|-----------------------|---------------|-----------|---------------|-----------------------|-------------------------|-------------------------|----------------------------------------------------|--|
| RESULTS FOR 2019-2020 |               |           |               | RESULTS FOR 2019-2020 |                         |                         |                                                    |  |
| QUARTER               | NEW CLUB GOAL | NEW CLUBS | DROPPED CLUBS | QUARTER MEM           | IBER GROWTH NET<br>GOAL | MEMBER GROWTH<br>ACTUAL | DROPPED<br>MEMBERS ACTUAL<br>(including transfers) |  |
| JULY/AUG/SEPT         | 6             | 0         | 5             | JULY/AUG/SEPT         | 645                     | 303                     | 369                                                |  |
| OCT/NOV/DEC           | 9             | 3         | 3             | OCT/NOV/DEC           | 798                     | 451                     | 554                                                |  |
| JAN/FEB/MAR           | 18            | 3         | 2             | JAN/FEB/MAR           | 918                     | 470                     | 365                                                |  |
| APR/MAY/JUNE          | 12            | 0         | 2             | APR/MAY/JUNE          | 792                     | 150                     | 147                                                |  |